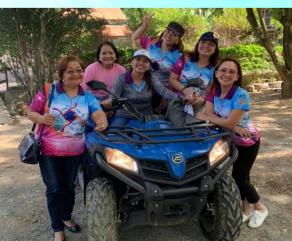

After the birthday song was sang to PAG Mylene and the word of thanks from the day care representatives, the Rotarians then proceeded to Tweety Farms, a poultry farm owned by the family of Mr. Aerol Conde, brother in law of PAG Mylene. The Rotarians enjoyed the sumptuous lunch served by the hosts and thereafter experienced an all-terrain vehicle ride in the vicinity.