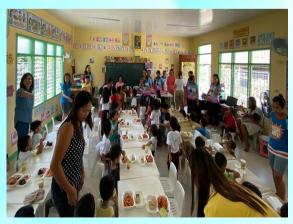

### Activity 75: Feeding of 50 pupils of ABC Learning Center at Brgy. Nueva Iloco Mawab, Davao de Oro on December 4, 2019

1. Sec. Arlene J. Adlawa

2. AG Rae Kara A. Malbog

3. PAG Maria Lina F. Baura

4. IPP Laurencia B. Rimando

# L.A.C.E.S in Action Fe

Feeding of 50 spupils of ABC Learning Center at Brgy. Nueva Iloco Mawab, Davao de Oro on December 4, 2019