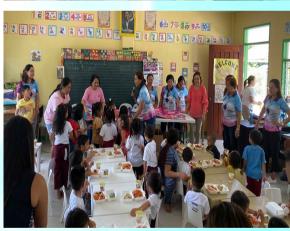

As any celebration, food was served to the pupils and not only that. Each pupil was given a set of supplies for them to use in the coming days in school.

Barangay officials were present to receive the donated television, along with parents and day care teachers. Assistant Governor Tweet Malbog is in photo together with the rest of the Rotarians from LACES.

### Activity 75: Feeding of 50 pupils of ABC Learning Center at Brgy. Nueva Iloco Mawab, Davao de Oro on December 4, 2019

1. Sec. Arlene J. Adlawa

2. AG Rae Kara A. Malbog

3. PAG Maria Lina F. Baura

4. IPP Laurencia B. Rimando