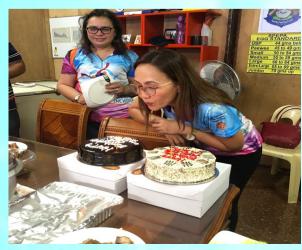

#### Activity 78: PAG Concepcion Balunos' 60th Birthday Celebration on December 7, 2019

1. Pres. Annabelle Eve R. Sator

2. IPP Laurencia B. Rimando

3. PAG Concepcion B. Balunos

4. PAG Cleofe C Llanos

5. Rtn. Angelisa R. Sator

6. Rtn. Caridad A. Chavez

7. Rtn. Marimeysin F. Rabot

8. PE Judy R. Tan