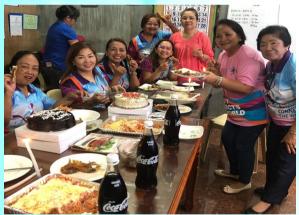

### Living and Sharing

As we celebrated PAG Mylene Baura's natal day, we in the Rotary Club of Tagum Golden LACES have turned over the LED television long awaited by the pupils and teachers of the ABC Learning Center in Barangay Nuevo Iloco, Mawab, Compostela Valley (now Davao de Oro Province).

After the birthday song was sang to PAG Mylene and the word of thanks from the day care representatives, the Rotarians then proceeded to Tweety Farms, a poultry farm owned by the family of Mr. Aerol Conde, brother in law of PAG Mylene. The Rotarians enjoyed the sumptuous lunch served by the hosts and thereafter experienced an all-terrain vehicle ride in the vicinity.

Tweety Farms is one of our partners in service particularly in the feeding program at Sibol Learning Center in Apokon, Tagum City.