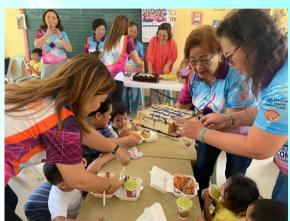

### Living and Sharing

As we celebrated PAG Mylene Baura's natal day, we in the Rotary Club of Tagum Golden LACES have turned over the LED television long awaited by the pupils and teachers of the ABC Learning Center in Barangay Nuevo Iloco, Mawab, Compostela Valley (now Davao de Oro Province).

Rotary is about sharing your 3Ts. Time, Talent and Treasure. Here, turn over of the television set to the beneficiaries with matching lunch from the birthday girl Past Assistant Governor Mylene Baura. Thank you PAG Mye. May your tribe increase...