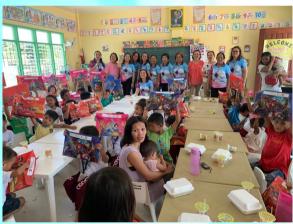

### Living and Sharing

As we celebrated PAG Mylene Baura's natal day, we in the Rotary Club of Tagum Golden LACES have turned over the LED television long awaited by the pupils and teachers of the ABC Learning Center in Barangay Nuevo Iloco, Mawab, Compostela Valley (now Davao de Oro Province).

As any celebration, food was served to the pupils and not only that. Each pupil was given a set of supplies for them to use in the coming days in school.

Barangay officials were present to receive the donated television, along with parents and day care teachers. Assistant Governor Tweet Malbog is in photo together with the rest of the Rotarians from LACES.

Rotary is about sharing your 3Ts. Time, Talent and Treasure. Here, turn over of the television set to the beneficiaries with matching lunch from the birthday girl Past Assistant Governor Mylene Baura. Thank you PAG Mye. May your tribe increase...