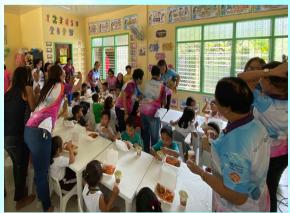

As any celebration, food was served to the pupils and not only that. Each pupil was given a set of supplies for them to use in the coming days in school.

Barangay officials were present to receive the donated television, along with parents and day care teachers. Assistant Governor Tweet Malbog is in photo together with the rest of the Rotarians from LACES.

# L.A.C.E.S in Action

22nd Regular Weekly Meeting and Celebration of PAG Maria Lina Baura's Birthday at Mawab, Davao de Oro on December 4, 2019