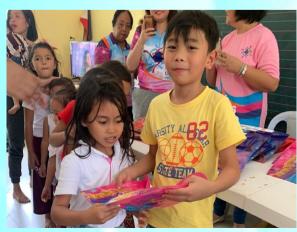

As any celebration, food was served to the pupils and not only that. Each pupil was given a set of supplies for them to use in the coming days in school.

Barangay officials were present to receive the donated television, along with parents and day care teachers. Assistant Governor Tweet Malbog is in photo together with the rest of the Rotarians from LACES.

### Activity 76: Distribution of School Supplies to 50 Pupils of ABC Learning Center at ABC Learning Center, Brgy. Nueva Iloco Mawab, Davao de Oro on December 4, 2019

1. Sec. Arlene J. Adlawa

2. AG Rae Kara A. Malbog