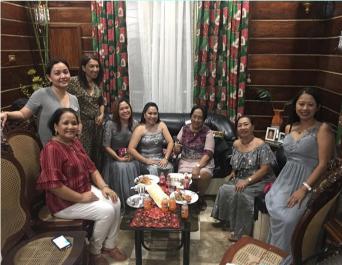

#### Activity 78: PAG Concepcion Balunos' 60th Birthday Celebration on December 7, 2019

1. Pres. Annabelle Eve R. Sator

2. IPP Laurencia B. Rimando

3. PAG Concepcion B. Balunos

4. PAG Cleofe C Llanos

5. Rtn. Angelisa R. Sator

# L.A.C.E.S in Action

Fellowship at Tweety Farms Brgy. Nueva Iloco Mawab, Davao de Oro on December 4, 2019

PAG Concepcion Balunos' 60th Birthday Celebration on December 7, 2019 at Doctolero Ave., Tagum City