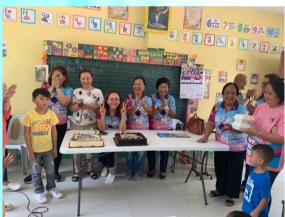

# L.A.C.E.S in Action

22nd Regular Weekly Meeting and Celebration of PAG Maria Lina Baura's Birthday at Mawab, Davao de Oro on December 4, 2019

After the birthday song was sang to PAG Mylene and the word of thanks from the day care representatives, the Rotarians then proceeded to Tweety Farms, a poultry farm owned by the family of Mr. Aerol Conde, brother in law of PAG Mylene. The Rotarians enjoyed the sumptuous lunch served by the hosts and thereafter experienced an all-terrain vehicle ride in the vicinity.