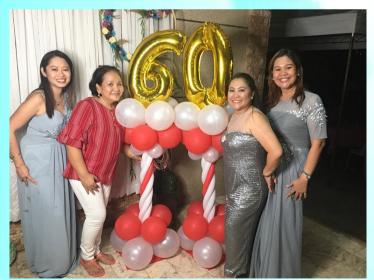

#### Activity 78: PAG Concepcion Balunos' 60th Birthday Celebration on December 7, 2019

1. Pres. Annabelle Eve R. Sator

2. IPP Laurencia B. Rimando

3. PAG Concepcion B. Balunos

4. PAG Cleofe C Llanos

5. Rtn. Angelisa R. Sator

# L.A.C.E.S in Action

Fellowship at Tweety Farms Brgy. Nueva Iloco Mawab, Davao de Oro on December 4, 2019

PAG Concepcion Balunos' 60th Birthday Celebration on December 7, 2019 at Doctolero Ave., Tagum City