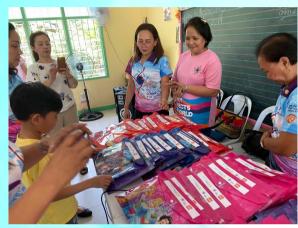

### Activity 76: Distribution of School Supplies to 50 Pupils of ABC Learning Center at ABC Learning Center, Brgy. Nueva Iloco Mawab, Davao de Oro on December 4, 2019

1. Sec. Arlene J. Adlawa

2. AG Rae Kara A. Malbog

# L.A.C.E.S

Distribution of School Supplies to 50 Pupils of ABC Learning Center at ABC Learning Center, Brgy. Nueva Iloco Mawab, Davao de Oro on December 4, 2019