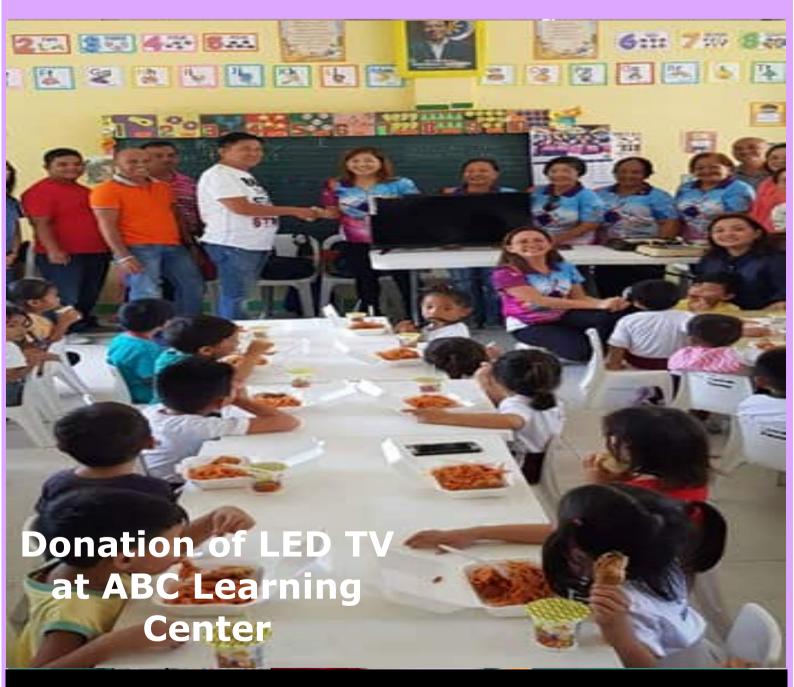

### Living and Sharing

As we celebrated PAG Mylene Baura's natal day, we in the Rotary Club of Tagum Golden LACES have turned over the LED television long awaited by the pupils and teachers of the ABC Learning Center in Barangay Nuevo Iloco, Mawab, Compostela Valley (now Davao de Oro Province).

As any celebration, food was served to the pupils and not only that. Each pupil was given a set of supplies for them to use in the coming days in school.

Barangay officials were present to receive the donated television, along with parents and day care teachers. Assistant Governor Tweet Malbog is in photo together with the rest of the Rotarians from LACES.

Rotary is about sharing your 3Ts. Time, Talent and Treasure. Here, turn over of the television set to the beneficiaries with matching lunch from the birthday girl Past Assistant Governor Mylene Baura. Thank you PAG Mye. May your tribe increase...

# L.A.C.E.S in Action

Donation of 32 inch TV at ABC Learning Center, Brgy. Nueva Iloco Mawab, Davao de Oro on December 4, 2019