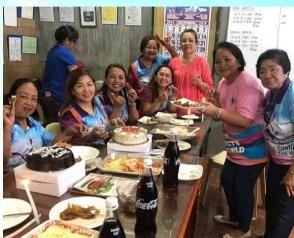

#### Activity 78: PAG Concepcion Balunos' 60th Birthday Celebration on December 7, 2019

1. Pres. Annabelle Eve R. Sator

2. IPP Laurencia B. Rimando

3. PAG Concepcion B. Balunos

4. PAG Cleofe C Llanos

5. Rtn. Angelisa R. Sator

6. Rtn. Caridad A. Chavez

7. Rtn. Marimeysin F. Rabot

8. PE Judy R. Tan