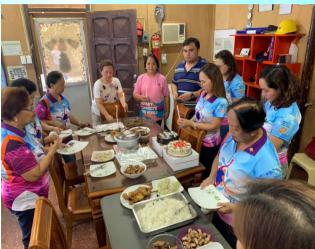

After the birthday song was sang to PAG Mylene and the word of thanks from the day care representatives, the Rotarians then proceeded to Tweety Farms, a poultry farm owned by the family of Mr. Aerol Conde, brother in law of PAG Mylene. The Rotarians enjoyed the sumptuous lunch served by the hosts and thereafter experienced an all-terrain vehicle ride in the vicinity.

Tweety Farms is one of our partners in service particularly in the feeding program at Sibol Learning Center in Apokon, Tagum City.

### Activity 77: Fellowship at Tweety Farms Brgy. Nueva Iloco Mawab, Davao de Oro on December 4, 2019

1. Sec. Arlene J. Adlawa

2. AG Rae Kara A. Malbog

3. PAG Maria Lina F. Baura

4. IPP Laurencia B. Rimando

# L.A.C.E.S in Action

Fellowship at Tweety Farms Brgy. Nueva Iloco Mawab, Davao de Oro on December 4, 2019

PAG Concepcion Balunos' 60th Birthday Celebration on December 7, 2019 at Doctolero Ave., Tagum City