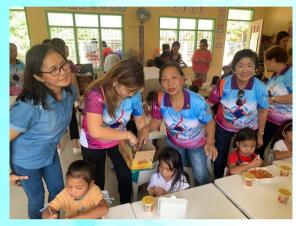

# L.A.C.E.S in Action

Donation of 32 inch TV at ABC Learning Center, Brgy. Nueva Iloco Mawab, Davao de Oro on December 4, 2019

# L.A.C.E.S

Distribution of School Supplies to 50 Pupils of ABC Learning Center at ABC Learning Center, Brgy. Nueva Iloco Mawab, Davao de Oro on December 4, 2019