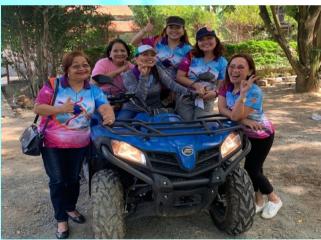

After the birthday song was sang to PAG Mylene and the word of thanks from the day care representatives, the Rotarians then proceeded to Tweety Farms, a poultry farm owned by the family of Mr. Aerol Conde, brother in law of PAG Mylene. The Rotarians enjoyed the sumptuous lunch served by the hosts and thereafter experienced an all-terrain vehicle ride in the vicinity.

### Activity 77: Fellowship at Tweety Farms Brgy. Nueva Iloco Mawab, Davao de Oro on December 4, 2019

1. Sec. Arlene J. Adlawa

2. AG Rae Kara A. Malbog

3. PAG Maria Lina F. Baura

4. IPP Laurencia B. Rimando

5. PP Mary Ann M. Bantayan

6. Rtn. Fe J. Adlawan

7. PE Judy R. Tan

8. PP Estrella A. Madrid

9. PAG Concepcion B. Balunos

10. Rtn. Caridad A. Chavez

# L.A.C.E.S in Action

Fellowship at Tweety Farms Brgy. Nueva Iloco Mawab, Davao de Oro on December 4, 2019

PAG Concepcion Balunos' 60th Birthday Celebration on December 7, 2019 at Doctolero Ave., Tagum City