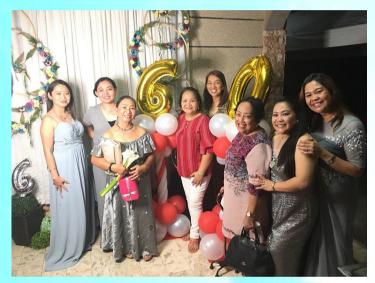

#### Activity 78: PAG Concepcion Balunos' 60th Birthday Celebration on December 7, 2019

1. Pres. Annabelle Eve R. Sator

2. IPP Laurencia B. Rimando

3. PAG Concepcion B. Balunos

4. PAG Cleofe C Llanos

5. Rtn. Angelisa R. Sator

# L.A.C.E.S in Action

Fellowship at Tweety Farms Brgy. Nueva Iloco Mawab, Davao de Oro on December 4, 2019

PAG Concepcion Balunos' 60th Birthday Celebration on December 7, 2019 at Doctolero Ave., Tagum City