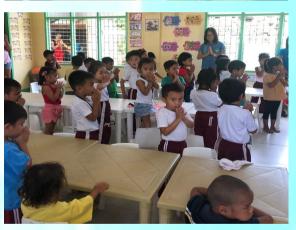

# L.A.C.E.S in Action Fe

Feeding of 50 spupils of ABC Learning Center at Brgy. Nueva Iloco Mawab, Davao de Oro on December 4, 2019