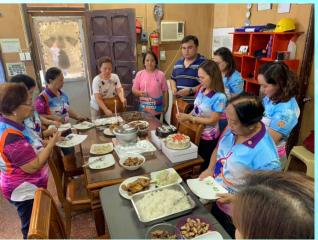

As any celebration, food was served to the pupils and not only that. Each pupil was given a set of supplies for them to use in the coming days in school.

Barangay officials were present to receive the donated television, along with parents and day care teachers. Assistant Governor Tweet Malbog is in photo together with the rest of the Rotarians from LACES.

### Activity 75: Feeding of 50 pupils of ABC Learning Center at Brgy. Nueva Iloco Mawab, Davao de Oro on December 4, 2019

1. Sec. Arlene J. Adlawa

2. AG Rae Kara A. Malbog

3. PAG Maria Lina F. Baura

4. IPP Laurencia B. Rimando

5. PP Mary Ann M. Bantayan

6. Rtn. Fe J. Adlawan

7. PE Judy R. Tan

8. PP Estrella A. Madrid

9. PAG Concepcion B. Balunos

10. Rtn. Caridad A. Chavez