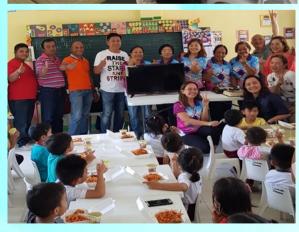

### Living and Sharing

As we celebrated PAG Mylene Baura's natal day, we in the Rotary Club of Tagum Golden LACES have turned over the LED television long awaited by the pupils and teachers of the ABC Learning Center in Barangay Nuevo Iloco, Mawab, Compostela Valley (now Davao de Oro Province).

Rotary is about sharing your 3Ts. Time, Talent and Treasure. Here, turn over of the television set to the beneficiaries with matching lunch from the birthday girl Past Assistant Governor Mylene Baura. Thank you PAG Mye. May your tribe increase...

# L.A.C.E.S in Action

Fellowship at Tweety Farms Brgy. Nueva Iloco Mawab, Davao de Oro on December 4, 2019

PAG Concepcion Balunos' 60th Birthday Celebration on December 7, 2019 at Doctolero Ave., Tagum City