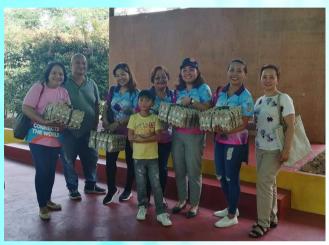

### Living and Sharing

As we celebrated PAG Mylene Baura's natal day, we in the Rotary Club of Tagum Golden LACES have turned over the LED television long awaited by the pupils and teachers of the ABC Learning Center in Barangay Nuevo Iloco, Mawab, Compostela Valley (now Davao de Oro Province).

As any celebration, food was served to the pupils and not only that. Each pupil was given a set of supplies for them to use in the coming days in school.

Barangay officials were present to receive the donated television, along with parents and day care teachers. Assistant Governor Tweet Malbog is in photo together with the rest of the Rotarians from LACES.

Rotary is about sharing your 3Ts. Time, Talent and Treasure. Here, turn over of the television set to the beneficiaries with matching lunch from the birthday girl Past Assistant Governor Mylene Baura. Thank you PAG Mye. May your tribe increase...

# L.A.C.E.S in Action

Donation of 32 inch TV at ABC Learning Center, Brgy. Nueva Iloco Mawab, Davao de Oro on December 4, 2019