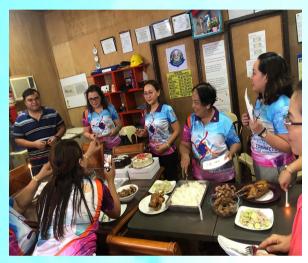

#### Activity 78: PAG Concepcion Balunos' 60th Birthday Celebration on December 7, 2019

1. Pres. Annabelle Eve R. Sator

2. IPP Laurencia B. Rimando

3. PAG Concepcion B. Balunos

4. PAG Cleofe C Llanos

5. Rtn. Angelisa R. Sator

# L.A.C.E.S in Action

Fellowship at Tweety Farms Brgy. Nueva Iloco Mawab, Davao de Oro on December 4, 2019

PAG Concepcion Balunos' 60th Birthday Celebration on December 7, 2019 at Doctolero Ave., Tagum City