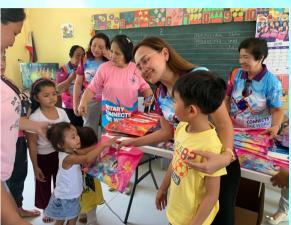

### Living and Sharing

As we celebrated PAG Mylene Baura's natal day, we in the Rotary Club of Tagum Golden LACES have turned over the LED television long awaited by the pupils and teachers of the ABC Learning Center in Barangay Nuevo Iloco, Mawab, Compostela Valley (now Davao de Oro Province).

# L.A.C.E.S in Action

Donation of 32 inch TV at ABC Learning Center, Brgy. Nueva Iloco Mawab, Davao de Oro on December 4, 2019