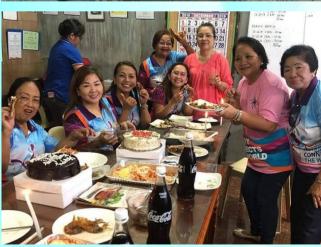

#### Activity 78: PAG Concepcion Balunos' 60th Birthday Celebration on December 7, 2019

1. Pres. Annabelle Eve R. Sator

2. IPP Laurencia B. Rimando

3. PAG Concepcion B. Balunos

4. PAG Cleofe C Llanos

5. Rtn. Angelisa R. Sator

6. Rtn. Caridad A. Chavez

7. Rtn. Marimeysin F. Rabot

8. PE Judy R. Tan