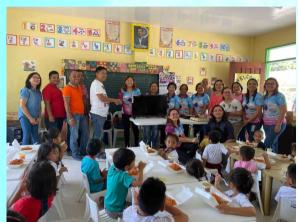

### Living and Sharing

As we celebrated PAG Mylene Baura's natal day, we in the Rotary Club of Tagum Golden LACES have turned over the LED television long awaited by the pupils and teachers of the ABC Learning Center in Barangay Nuevo Iloco, Mawab, Compostela Valley (now Davao de Oro Province).

As any celebration, food was served to the pupils and not only that. Each pupil was given a set of supplies for them to use in the coming days in school.

Barangay officials were present to receive the donated television, along with parents and day care teachers. Assistant Governor Tweet Malbog is in photo together with the rest of the Rotarians from LACES.

### Activity 74: Turnover of LED TV to ABC Day Care Learning Center, at Mawab, Davao de Oro on December 4, 2019

1. Sec. Arlene J. Adlawa

2. AG Rae Kara A. Malbog

3. PAG Maria Lina F. Baura

4. IPP Laurencia B. Rimando

5. Rtn. Caridad A. Chavez

6. Rtn. Fe J. Adlawan

7. PE Judy R. Tan

8. PP Estrella A. Madrid

9. PAG Concepcion B. Balunos

10. PP Mary Ann M. Bantayan